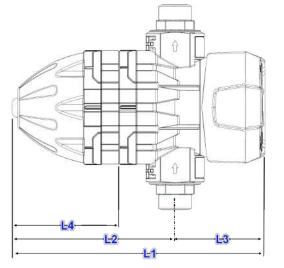

### **CURVE**

| DIMENSIONS |         |
|------------|---------|
| H 1        | 212mm   |
| H2         | 115mm   |
| W1         | 175mm   |
| W2         | 152mm   |
| W3         | 57mm    |
| L1         | 261mm   |
| L2         | 93mm    |
| L3         | 168mm   |
| L4         | (121mm) |