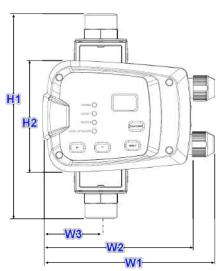

### **CURVE**

| DIMENSIONS |         |
|------------|---------|
| H 1        | 212mm   |
| H2         | 115mm   |
| W1         | 175mm   |
| W2         | 152mm   |
| W3         | 57mm    |
| L1         | 261mm   |
| L2         | 93mm    |
| L3         | 168mm   |
| L4         | (121mm) |