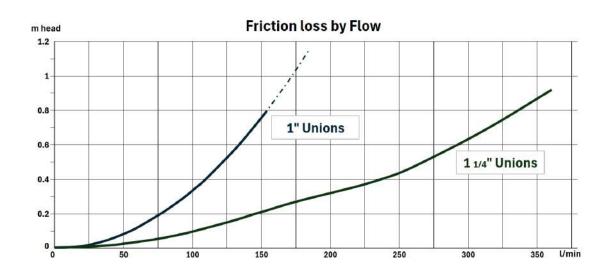

### TECHNICAL DATA

| INPUT VOLTAGE      | 80 - 260 AC 1 Phase                                                     |
|--------------------|-------------------------------------------------------------------------|
| MAX. WORKING TEMP  | 35 deg C                                                                |
| MAX TEMP           | 60 deg C                                                                |
| MAX RATED PRESSURE | 10 bar                                                                  |
| MAX RATED FLOW     | 1" Port: 150 l/m @ 0.8 bar loss<br>1 1/4" Port: >350 l/m @ 0.8 bar loss |
| INLET/OUTLET       | 1" BSPM / 1" BSPM (std)                                                 |
| NET WEIGHT         | 2.1kg                                                                   |