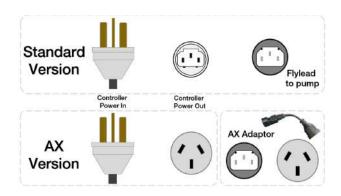

| MAXIMUM CURRENT        | 1 Amps                                                 |
|------------------------|--------------------------------------------------------|
| NOMINAL PUMP POWER     | 2.2 kW                                                 |
| INGRESS PROTECTION     | IP65                                                   |
| AUTOMATIC              | Yes, with dry run protection                           |
| DEFAULT START PRESSURE | 2.2 bar - adjustable                                   |
| POWER CABLE            | 1.5m H05, 10 amp plug<br>Controller to pump - options. |
| DIMENSIONS             | 212H x 175W x 225L                                     |